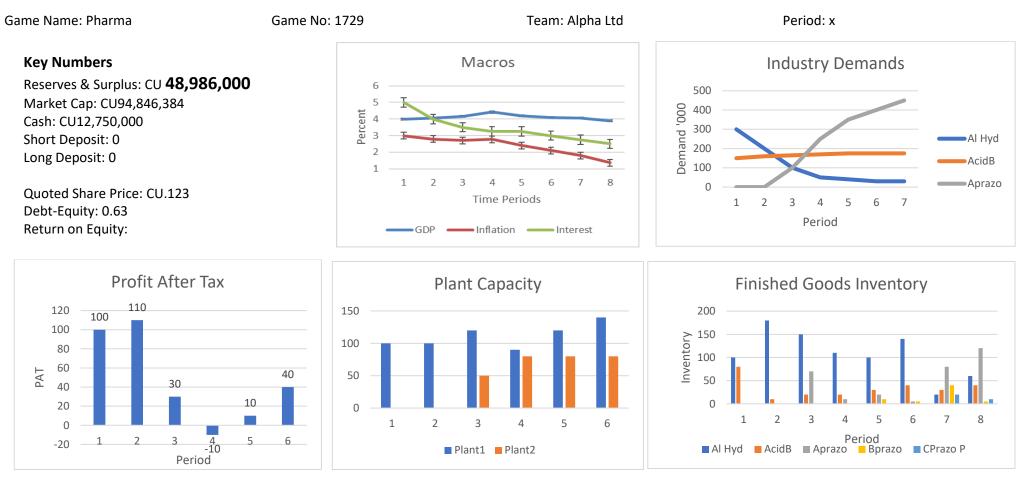

## **Dashboard**



#### Notifications:

#### Welcome

A new product "DProz" can be introduced, as your R&D team is ready to take up development. An R&D investment of CU 1,000,000 would be required to launch the new product. You may enter your decision if you desire to introduce the new product.

#### **Information for Next Period**

Raw Material Price Kit 1 CU200 Kit2 CU134 Warehousing CU: 50,000 **Production Capacity** Production line1: Pharma Machines 1,200,000

Service Station Capacity Company Owned: NA Franchisee Owned: NA

### **Market Shares**



# Please also see -SALES ANALYSIS Report

-DATA FOR NEXT DECISION Report