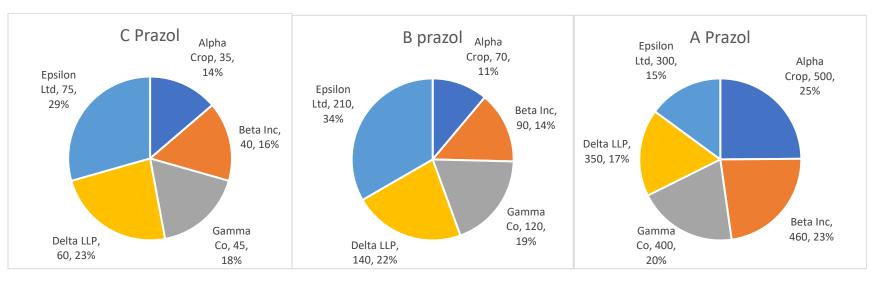

## **Dashboard**



#### Notifications:

#### Welcome

A new product "DProz" can be introduced, as your R&D team is ready to take up development. An R&D investment of CU 1,000,000 would be required to launch the new product. You may enter your decision if you desire to introduce the new product.

#### **Information for Next Period**

Raw Material Price Kit 1 CU200 Kit2 CU134 Warehousing CU: 50,000 **Production Capacity** Production line1: Pharma Machines 1,200,000

Service Station Capacity Company Owned: NA Franchisee Owned: NA

### **Market Shares**



# Please also see -SALES ANALYSIS Report

-DATA FOR NEXT DECISION Report